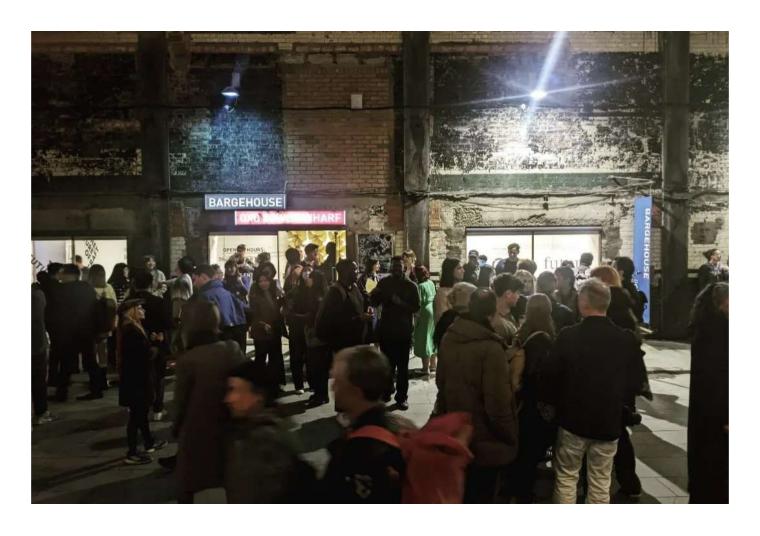

## **About the Oxo Tower Wharf's Bargehouse**

Bargehouse is an exciting space in London's lively South Bank and Bankside areas. A vast, untouched five-storey building, in its raw state, Bargehouse is often transformed by creatives for unconventional exhibitions, immersive performance and interactive events. Bargehouse has a range of different spaces, each offering unique features and quirks. Rooms can be used on their own or in combination, depending on event requirements.

## CLICK HERE FOR A WALK THROUGH OF THE VENUE – SCROLL TO THE BOTTOM OF THE PAGE

Images from The Future of Craft 2019 / 2022