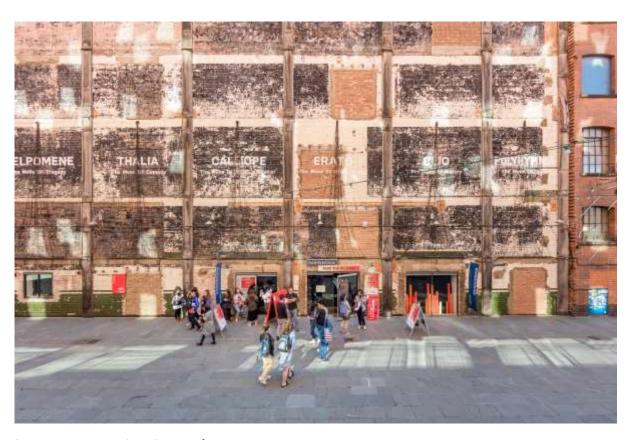

## **About the Oxo Tower Wharf's Bargehouse**

Bargehouse is an exciting space in London's lively South Bank and Bankside areas. A vast, untouched five-storey building, in its raw state, Bargehouse is often transformed by creatives for unconventional exhibitions, immersive performance and interactive events. Bargehouse has a range of different spaces, each offering unique features and quirks. Rooms can be used on their own or in combination, depending on event requirements.