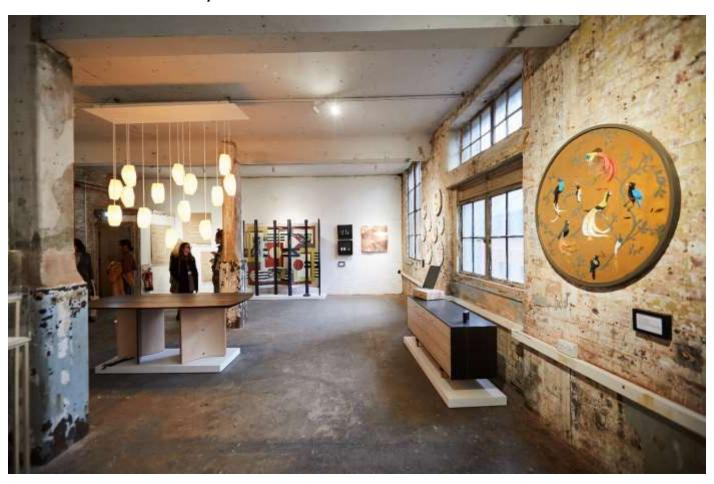

## **About the Oxo Tower Wharf's Bargehouse**

Bargehouse is an exciting space in London's lively South Bank and Bankside areas. A vast, untouched five-storey building, in its raw state, Bargehouse is often transformed by creatives for unconventional exhibitions, immersive performance and interactive events. Bargehouse has a range of different spaces, each offering unique features and quirks. Rooms can be used on their own or in combination, depending on event requirements.

## CLICK HERE FOR A WALK THROUGH OF THE VENUE – SCROLL TO THE BOTTOM OF THE PAGE

Images from The Future of Craft 2019 / 2022